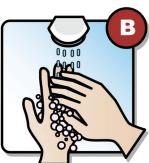

## DROPLET & CONTACT PRECAUTIONS

Bed #

Families and visitors:

STOP

Please report to staff before entering

Clean hands before entering and when leaving room

Clean hands with

A) hand foam/gel or B) soap and water