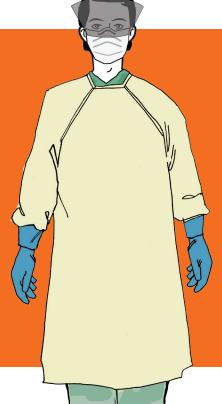

## **Required:**

- Point of Care Risk Assessment
- Gown & Gloves
- Procedure mask with eye protection

When within 2 metres of patient

Keep 2 metres between patients

For more information, refer to the Infection Control Manual.