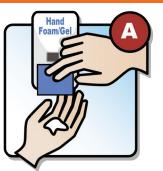

## DROPLET & CONTACT PRECAUTIONS

Bed #

Families and visitors:

STOP

Please report to staff before entering

Clean hands before entering and when leaving room

Clean hands with

A) hand foam/gel or B) soap and water